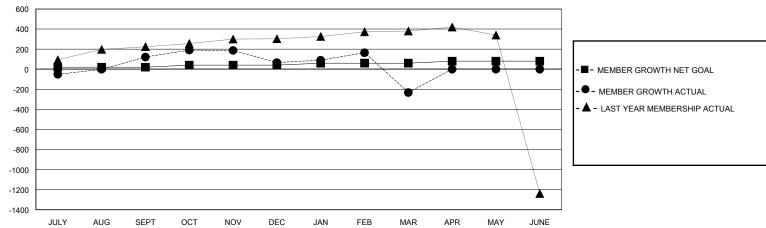

## MONTHLY MEMBERSHIP PROGRESS REPORT

District 324 C

Results as of: 3/31/2024

| Clubs         |               |             |               | Members               |                       |                         |                                                    |  |
|---------------|---------------|-------------|---------------|-----------------------|-----------------------|-------------------------|----------------------------------------------------|--|
|               | RESULTS FOR   | R 2023-2024 |               | RESULTS FOR 2023-2024 |                       |                         |                                                    |  |
| QUARTER       | NEW CLUB GOAL | NEW CLUBS   | DROPPED CLUBS | QUARTER MEMBI         | ER GROWTH NET<br>GOAL | MEMBER GROWTH<br>ACTUAL | DROPPED<br>MEMBERS ACTUAL<br>(including transfers) |  |
| JULY/AUG/SEPT | 1             | 5           | 0             | JULY/AUG/SEPT         | 20                    | 313                     | 183                                                |  |
| OCT/NOV/DEC   | 0             | 1           | 6             | OCT/NOV/DEC           | 20                    | 1294                    | 336                                                |  |
| JAN/FEB/MAR   | 1             | 0           | 0             | JAN/FEB/MAR           | 20                    | 185                     | 445                                                |  |
| APR/MAY/JUNE  | 1             | 0           | 0             | APR/MAY/JUNE          | 20                    | 0                       | 0                                                  |  |

## GOALS AND ACTUAL MEMBERS CUMULATIVE

| DROPPED CLUBS: 6 |     | 85 CLUBS OF 134 ADDED 1 OR MORE | GENDER DISTRIBUTION             |                |      |
|------------------|-----|---------------------------------|---------------------------------|----------------|------|
|                  |     | NEW MEMBERS                     | MALE                            | 4,954 (70.14%) |      |
|                  |     |                                 | FEMALE                          | 2,109 (29.86%) |      |
| DROPPED MEMBERS  |     |                                 |                                 |                |      |
| DECEASED         | 9   | CLICK HERE FOR CUMULATIVE       | TOTAL FAMILY UNIT MEMBERS       |                | 641  |
| CLUB CANCELLED   | 164 | MEMBERSHIP DATA                 |                                 |                | 0.50 |
| OTHER 791        |     |                                 | FAMILY MEMBERS PAYING HALF DUES |                | 352  |
| TOTAL            | 964 |                                 | 2020                            |                |      |