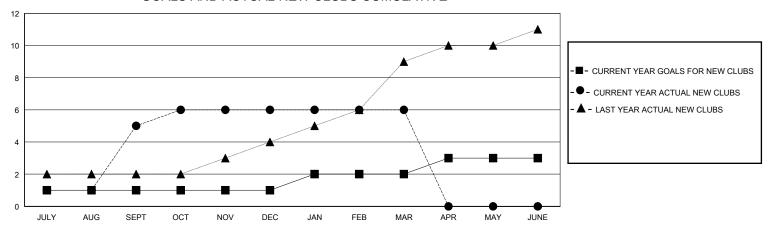

## MONTHLY MEMBERSHIP PROGRESS REPORT

District 324 C

Results as of: 3/31/2024

| Clubs         |               |             |               | Members               |                       |                         |                                                    |  |
|---------------|---------------|-------------|---------------|-----------------------|-----------------------|-------------------------|----------------------------------------------------|--|
|               | RESULTS FOR   | R 2023-2024 |               | RESULTS FOR 2023-2024 |                       |                         |                                                    |  |
| QUARTER       | NEW CLUB GOAL | NEW CLUBS   | DROPPED CLUBS | QUARTER MEMBI         | ER GROWTH NET<br>GOAL | MEMBER GROWTH<br>ACTUAL | DROPPED<br>MEMBERS ACTUAL<br>(including transfers) |  |
| JULY/AUG/SEPT | 1             | 5           | 0             | JULY/AUG/SEPT         | 20                    | 313                     | 183                                                |  |
| OCT/NOV/DEC   | 0             | 1           | 6             | OCT/NOV/DEC           | 20                    | 1294                    | 336                                                |  |
| JAN/FEB/MAR   | 1             | 0           | 0             | JAN/FEB/MAR           | 20                    | 185                     | 445                                                |  |
| APR/MAY/JUNE  | 1             | 0           | 0             | APR/MAY/JUNE          | 20                    | 0                       | 0                                                  |  |

## GOALS AND ACTUAL NEW CLUBS CUMULATIVE

**LOCATION INDIA** 